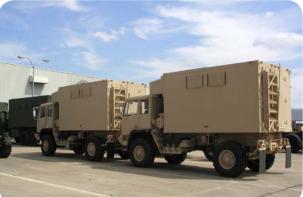

## M1079 SHOP VAN SHELTER

M1079 Shop Van Shelter shown mounted onto a standard 2.5-ton LMTV truck

## M1079 Shop Van Shelter (SVS)

## **FEATURES**

- Non-expandable shelter for the Light Medium Tactical Vehicle (LMTV) 2.5-ton truck chassis
- Equipped with tie-down rings at four upper corners
- Securable interior emergency release built into double personnel door at rear
- Transportable stairs that easily attach for easy entry and exit
- 120/208V/3PH/100A/60Hz power distribution panel that controls permanently mounted 120V electrical outlets placed along walls
- Standard lighting package includes 120V fluorescent lights and a 24VDC emergency and blackout light system