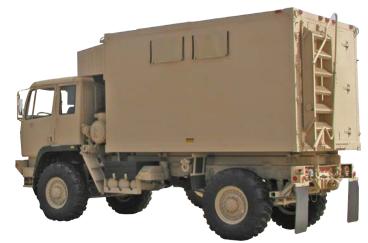

## M1079 SHOP VAN SHELTER

M1079 Shop Van Shelter shown mounted onto a standard 2.5-ton LMTV truck

## M1079 Shop Van Shelter (SVS)

## **FEATURES**

- Non-expandable shelter for the Light Medium Tactical Vehicle (LMTV) 2.5-ton truck chassis
- Equipped with tie-down rings at four upper corners
- Securable interior emergency release built into double personnel door at rear
- Transportable stairs that easily attach for easy entry and exit
- 120/208V/3PH/100A/60Hz power distribution panel that controls permanently mounted 120V electrical outlets placed along walls
- Standard lighting package includes 120V fluorescent lights and a 24VDC emergency and blackout light system