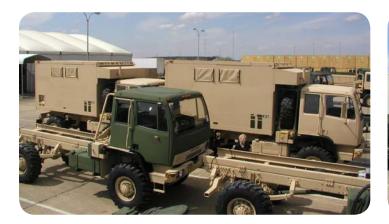

## M1079 SHOP VAN SHELTER

M1079 Shop Van Shelter shown mounted onto a standard 2.5-ton LMTV truck

## M1079 Shop Van Shelter (SVS)

## **FEATURES**

- Non-expandable shelter for the Light Medium Tactical Vehicle (LMTV) 2.5-ton truck chassis
- Equipped with tie-down rings at four upper corners
- Securable interior emergency release built into double personnel door at rear
- Transportable stairs that easily attach for easy entry and exit
- 120/208V/3PH/100A/60Hz power distribution panel that controls permanently mounted 120V electrical outlets placed along walls
- Standard lighting package includes 120V fluorescent lights and a 24VDC emergency and blackout light system